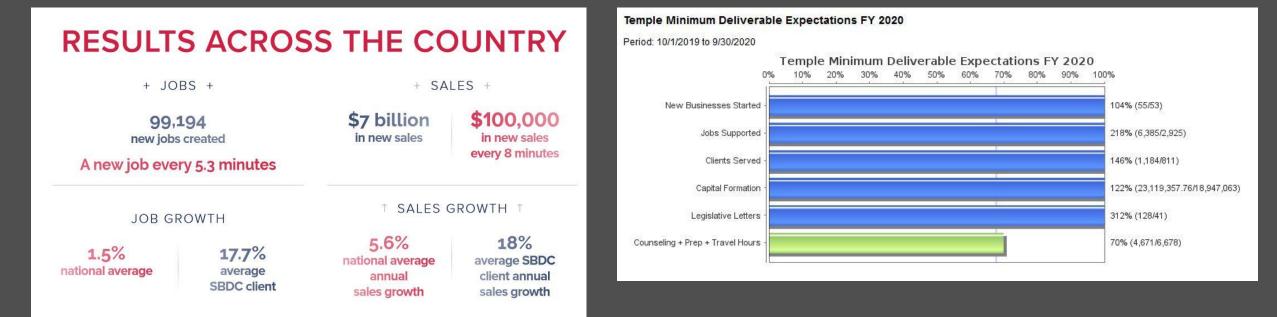

### SBDC National Economic Impact

Check out their national economic impact WOMEN, MINORITIES, VETERANS + CREATE NEW BUSINESSES + Businesses that partner with America's SBDCs get started, create jobs, access capital, grow sales and prosper. 66.7% 16,499 51% women of pre-venture new businesses \$5.6 billion 28% minorities SBDC in-depth started by in financing clients start in-depth clients 6% veterans new businesses between 2017-2018 RETURN ON INVESTMENT **EVERY** A new business every 32 minutes Cost vs. Revenue Generated by SBDCs **FEDERAL** DOLLAR Federal Appropriation (fiscal 2018): LEARN MORE ABOUT HOW SBDCS America's SBDCs play a critical role in the health of small \$2.16 \$123.5 MILLION HELP SMALL BUSINESSES businesses: helping access capital, providing advice on Federal Revenue START, GROW AND THRIVE. regulations, preparing for changes in the economy, and technology, and responding when disaster strikes. \$2.81 www.AmericasSBDC.org State Revenue Federal Revenues Generated: \$267 MILLION \$45.47 in new capital \$100.000 State Revenues Generated: \$346 MILLION in capital every 9.4 minutes